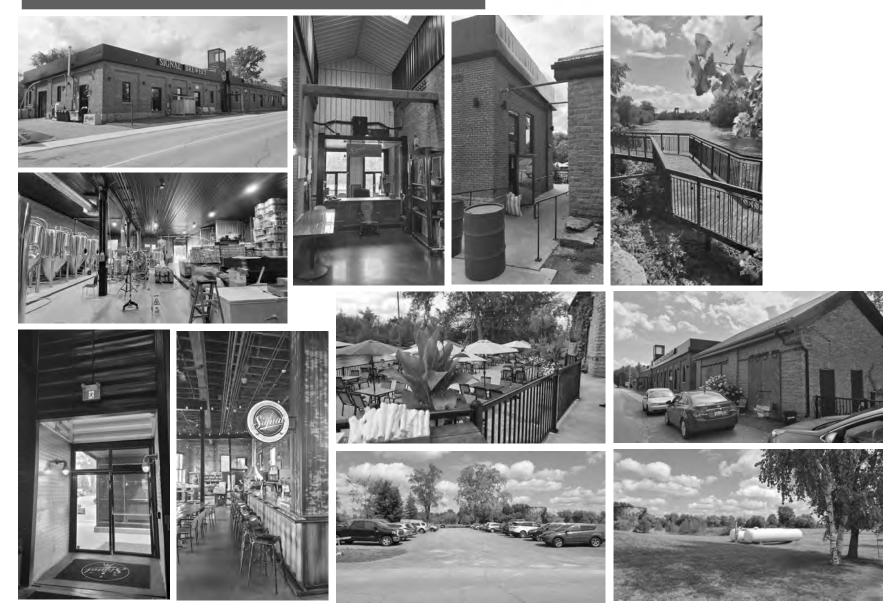

#### **INTRODUCTION AND BACKGROUND**

- 1. The Respondent, Tankhouse Developments Inc. (the "**Company**"), is a company incorporated pursuant to the laws of Ontario with its registered office address located in Belleville, Ontario.
- The Company is the registered owner of the property municipally known as 86-93 River Road, Corbyville, Ontario and operates a restaurant and brewery from this location (the "Real Property"). The legal description of the Real Property is set out in Schedule "A" hereto. The Real Property is comprised of the following three parcels/PINs: 40523-0199 (the "199 Parcel"); 40523-0202 (the "202 Parcel"); and 40524-0678 (the "678 Parcel")
- 3. The Company was managed and controlled by the Late Richard Courneyea who resided in the City of Belleville, Ontario (the "Late Mr. Courneyea"). He was the principal of the Company and personally guaranteed part (limited to 35% of the loan under the first loan agreement and 100% of the loan under the second loan agreement) of the Company's indebtedness to the Applicant, Business Development Bank of Canada ("BDC" of the "Lender").
- 4. Sean Hibbert ("**Mr. Hibbert**") is an individual who resides in Corbyville, Ontario and was a principal of the Company and personally guaranteed part (limited to 20% of the loans under the first and second loan agreements) of the Company's indebtedness to the BDC.
- 5. BDC was informed that in December 2021 the Late Mr. Courneyea had passed away, and from that time, his spouse Shawna Courneyea ("**Mrs. Courneyea**") has been operating the Company.
- 6. Mrs. Courneyea became a director of Company and both the Late Mr. Courneyea and Mr. Hibbert (collectively, the "**Guarantors**") ceased to be directors.
- 7. Between November 2016 and December 2017, BDC entered into two (2) separate loan agreements with the Company that remain outstanding (collectively, the "Loan Agreements").
- 8. On or about November 29, 2016, the Company became indebted to BDC, its senior secured creditor, with respect to the Loan Agreements and pursuant to and under the terms of various security instruments contained as Exhibits C (mortgage on Real Property) and D (General Security Agreement) of the Receivership Application Record in this matter (the "Application Record") dated July 8, 2022 (the "Security").

# THE REAL PROPERTY, EQUIPMENT, THE APPRAISALS AND THE LISTINGS

- 26. Title to the Real Property was transferred from 1382922 Ontario Inc. to the Company on April 30, 2013, for \$175,002.00.
- 27. On September 2, 2022, the Receiver obtained a listing proposal from Rogers & Trainor Commercial Realty Inc. ("R&T") to market and sell the Real Property. A copy of this listing proposal is attached at Appendix "3".
- 28. On September 12, 2022, the Receiver obtained an email listing proposal from Cushman & Wakefield Kingston ("Cushman") to market and sell the Real Property. A copy of the listing proposal is attached at Appendix "4".
- 29. On September 19, 2022, given the favourable terms contained in the Cushman listing proposal and that Cushman is a reputable, competent, and licensed commercial real estate broker, the Receiver selected Cushman to list and market the Real Property with a list price of \$3,295,000.00. A copy of this listing agreement is attached at **Appendix "5"**.

## MARKETING OF REAL PROPERTY AND RESULTS

- 35. At the time of the appointment of the Receiver, the Real Property was listed with a real estate agent selected by Mrs. Courneyea. The listing was terminated by the Receiver. The Receiver understands that this listing was initiated by the Company in or about January 2022.
- 36. In discussions with representatives for Cushman it was decided to have a sales process that provided for a deferred bid date for offers to be delivered by November 21, 2022, for the Receiver to have an opportunity to properly market the Real Property.
- 37. Following this process, on November 21, 2022, the Receiver received a total of 5 offers, two of which were considered low bidders and not serious prospective purchasers.
- 38. The Receiver instructed Cushman to accept the highest offer and to obtain the required \$100,000.00 deposit for in the purchase and sale agreement for the transaction to be formalized. The bidder could not arrange for the initial deposit.

- 45. On February 22, 2023, having no activity after the January 2023 price reduction, Cushman recommended to the Receiver that the listing be amended to further reduce the listing price to \$2,995.000.00 and update the social media and LinkedIn advertisements accordingly.
- 46. By March 24, 2023, there was still little interest in the Real Property and Cushman recommended to the Receiver that the listing be amended to reduce the listing price to \$2,895,000.00 and update the social media and LinkedIn advertisements accordingly.
- 47. On May 15, 2023, given that no purchase offer had been received, Cushman recommended to the Receiver that the listing be amended to reduce the listing price to \$2,595,000.00 given that there was no serious activity and that a significant drop in the listing could generate new interest in the Real Property. This listing expired on June 23, 2023.
- 48. On July 7, 2023, the Receiver entered into a new listing agreement with R&T, with a recommended listing price of \$2,495,000.00.
- 49. Highlights of R&T's marketing process in respect of the sale of the Real Property are as follows:
  - a) 6 parties made meaningful inquiries and 5 signed the Receivers NDA;
  - b) the purchaser submitted its initial offer on July 24, 2023, and the Receiver and purchaser went through a number of amendments to the purchase and sale agreement; and
  - c) on August 16, 2023, the purchasing party submitted an offer to purchase the Real Property that was accepted by the Receiver and that BDC confirmed it supported.
- 50. The R&T marketing process and the results of the marketing process for the Real Property are detailed in **Confidential Appendix "E"** and a redacted copy is attached at **Appendix "9"**.