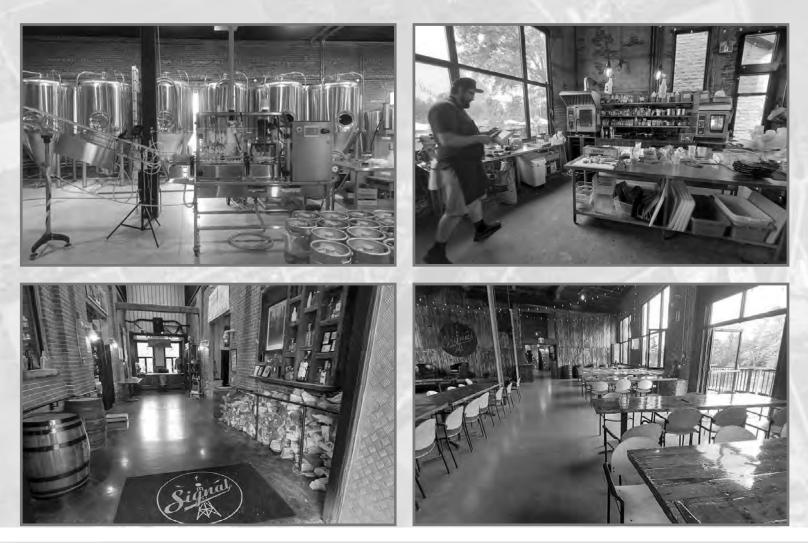

#### **INTRODUCTION AND BACKGROUND**

- 1. The Respondent, Tankhouse Developments Inc. (the "**Company**"), is a company incorporated pursuant to the laws of Ontario with its registered office address located in Belleville, Ontario.
- The Company is the registered owner of the property municipally known as 86-93 River Road, Corbyville, Ontario and operates a restaurant and brewery from this location (the "Real Property"). The legal description of the Real Property is set out in Schedule "A" hereto. The Real Property is comprised of the following three parcels/PINs: 40523-0199 (the "199 Parcel"); 40523-0202 (the "202 Parcel"); and 40524-0678 (the "678 Parcel")
- 3. The Company was managed and controlled by the Late Richard Courneyea who resided in the City of Belleville, Ontario (the "Late Mr. Courneyea"). He was the principal of the Company and personally guaranteed part (limited to 35% of the loan under the first loan agreement and 100% of the loan under the second loan agreement) of the Company's indebtedness to the Applicant, Business Development Bank of Canada ("BDC" of the "Lender").
- 4. Sean Hibbert ("**Mr. Hibbert**") is an individual who resides in Corbyville, Ontario and was a principal of the Company and personally guaranteed part (limited to 20% of the loans under the first and second loan agreements) of the Company's indebtedness to the BDC.
- 5. BDC was informed that in December 2021 the Late Mr. Courneyea had passed away, and from that time, his spouse Shawna Courneyea ("**Mrs. Courneyea**") has been operating the Company.
- 6. Mrs. Courneyea became a director of Company and both the Late Mr. Courneyea and Mr. Hibbert (collectively, the "**Guarantors**") ceased to be directors.
- 7. Between November 2016 and December 2017, BDC entered into two (2) separate loan agreements with the Company that remain outstanding (collectively, the "Loan Agreements").
- 8. On or about November 29, 2016, the Company became indebted to BDC, its senior secured creditor, with respect to the Loan Agreements and pursuant to and under the terms of various security instruments contained as Exhibits C (mortgage on Real Property) and D (General Security Agreement) of the Receivership Application Record in this matter (the "Application Record") dated July 8, 2022 (the "Security").

# **INITIAL RECEIVERSHIP ACTIVITIES**

- 25. Immediately following the granting of the Receivership Order on August 24, 2022, the Receiver attended at the Real Property to take possession of and secure the buildings and premises. The initial activities of the Receiver included:
  - (a) notifying the Company of MNP's appointment as Receiver;
  - (b) attending at the Real Property to inspect the site, and take photographs;
  - (c) meeting with the equipment appraiser;
  - (d) meeting with representatives from two real estate firms;
  - (e) providing a copy of the Receivership Order to the Company and the Guarantors;
  - (f) confirming insurance coverage in respect of the Real Property;

# THE REAL PROPERTY, EQUIPMENT, THE APPRAISALS AND THE LISTINGS

- 26. Title to the Real Property was transferred from 1382922 Ontario Inc. to the Company on April 30, 2013, for \$175,002.00.
- 27. On September 2, 2022, the Receiver obtained a listing proposal from Rogers & Trainor Commercial Realty Inc. ("R&T") to market and sell the Real Property. A copy of this listing proposal is attached at Appendix "3".
- 28. On September 12, 2022, the Receiver obtained an email listing proposal from Cushman & Wakefield Kingston ("Cushman") to market and sell the Real Property. A copy of the listing proposal is attached at Appendix "4".
- 29. On September 19, 2022, given the favourable terms contained in the Cushman listing proposal and that Cushman is a reputable, competent, and licensed commercial real estate broker, the Receiver selected Cushman to list and market the Real Property with a list price of \$3,295,000.00. A copy of this listing agreement is attached at **Appendix "5"**.