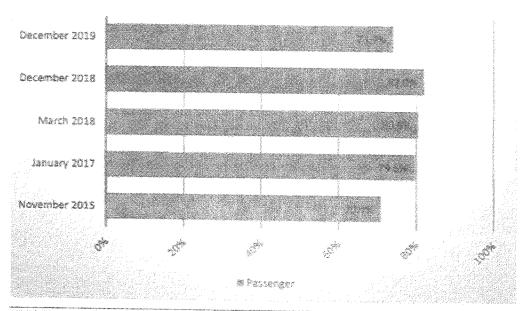

| स्टिट्स दस्तात्त्व |
|------------------|----------------------------------|--------|-------|-------|-------|--------------------|
| December<br>2019 | 73.9%                            | 83.3%  | 57.1% | 75,0% | 72.7% | 87.5%              |
| December<br>2018 | 82.0%                            | 100,0% | 86,7% | 75.0% | 77.3% | 87.5%              |
| March 2018       | 80.4%                            | 100.0% | 61.9% | 75.0% | 72.7% | \$6.5%             |
| January 2017     | 79.5%                            | 100.0% | 57.1% | 75.0% | 72.7% | 93.8%              |
| November<br>2015 | 70.9%                            | 91.7%  | 33.3% | 75.0% | 27.3% | 84.4%              |

A year to year comparison of the overall Soludex rating for the elevator bank is displayed in the bar chart below.



196000744400000 - 1919 Fordische Deckl. Ontweet Schoony Inc. (810) 58845555

Page 3 of 18 January 6, 2026





The contractor should dispatch an adjuster to tweak the performance of the equipment. A service crew should be dispatched as well to address the major work outlined under the aforementioned section in this report. The mechanic should dedicate sufficient time at this site to complete the maintenance and also address the minor items as well as cleanliness of the equipment.

Detailed observations can be found in the Deficiencies section of the report. The Owner should request from the contractor to address these items. Priority should be given to items highlighted in red, then to items identified as safety related, followed by performance and major deficiencies. In order to improve