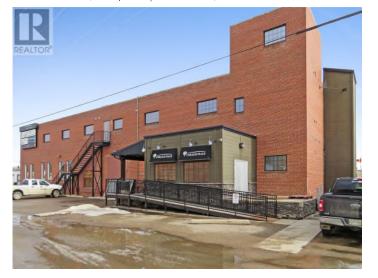

### SALE OF THE CHEADLE PROPERTY

- 10. The Cheadle Property consists of an approximately 22,000 square foot commercial property located in Swift Current, Saskatchewan. The building currently has two tenants with the main floor being used as a gym and the second floor consisting of finished office space. The Receiver originally listed the Cheadle Property with ICR Commercial Real Estate on in December 2018 with a list price of \$1.5 million. The list price was reduced in June 2019 to \$1.1 million. In February 2020, the listing for the Cheadle Property was moved to RE/MAX with a list price of \$899,000. RE/MAX marketed the Cheadle Property by listing it on the RE/MAX website, the Multiple Listing Service, via on-site signage, through various online marketing and through contact with other realtors and known investors.
- 11. The following factors were noted as impacting the sale of the Cheadle Property:
  - 11.1. The depressed state of the Saskatchewan real estate market; and
  - 11.2. The fact that the Cheadle Property requires repair.
- 12. An offer to purchase was received in February 2019 but did not ultimately result in an agreement being finalized.

# RE/MAX®

Date Listed: Mar 8, 2020 | Last Updated: Mar 11, 2020

Bobbi Tienkamp btienkamp@remax.net (306) 741-2853

\$899,000

406 Cheadle St W Swift Current, SK, S9H 0B6

MLS® #: SK801382

22,000 square feet of prime investment property is now available at a price that can not be beat! Tastefully finished modern industrial style office space comprises the second floor including 6 various sized lease spaces, his and hers public washrooms as well as restrooms inside many of the offices. Expansive, luxurious lobby, conference room and passenger elevator. The design elements include high quality commercial finishes, stone and tile while keeping true to the buildings era with exposed brick and duct work throughout. Lease details can be acquired through the listing agent. The main floor has been renovated to house a thriving gym, currently leased. The space features large windows with tons of natural light, both men and womens change rooms, a sauna (currently not functioning) and office. A spacious main lobby on the side of the building offers wheelchair accessibility and access to all the lease space. Many General mechanics of the building have been brought up to date and the basement has undergone significant renovations. Including concrete work, sump system, air exchange system and more. Call today for more information or to book your personal viewing! (id:153)