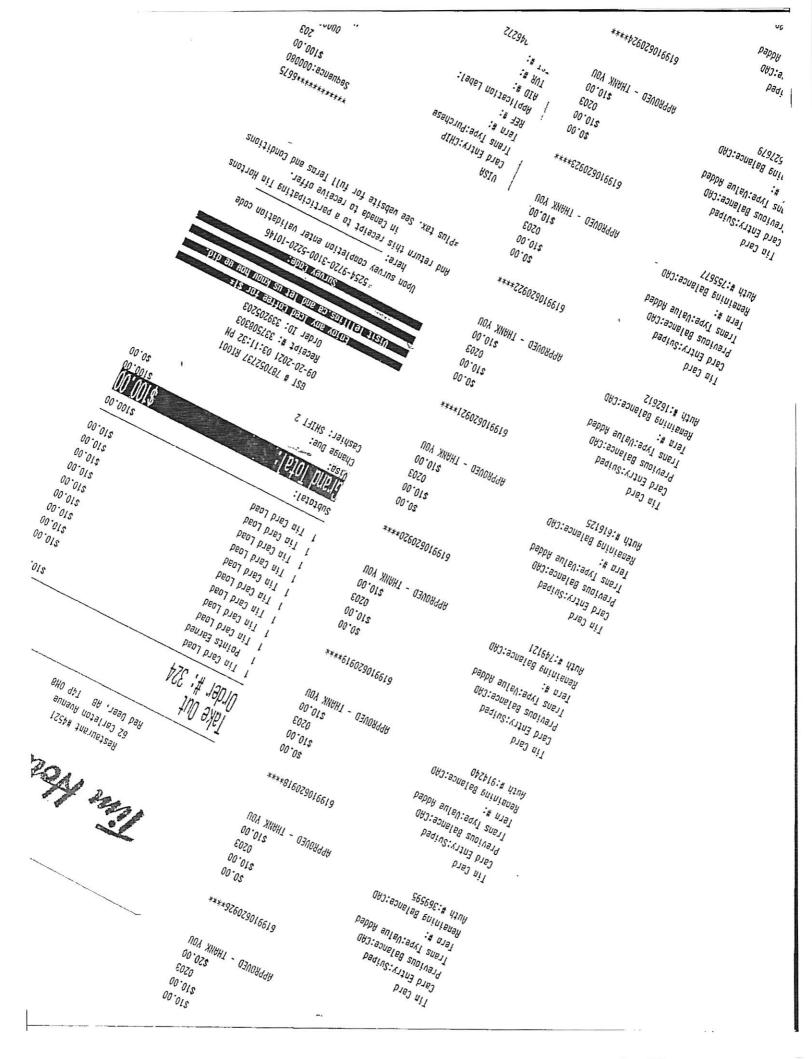

\_\_\_\_\_\_

151 108 411 29/04/2015 TRANSFER OF LAND \$1,700,000 \$1,700,000

OWNERS

MCIVOR DEVELOPMENTS LTD. OF 101, 5018-45 STREET RED DEER

ALBERTA T4N 1K9

......

ENCUMBRANCES, LIENS & INTERESTS

REGISTRATION