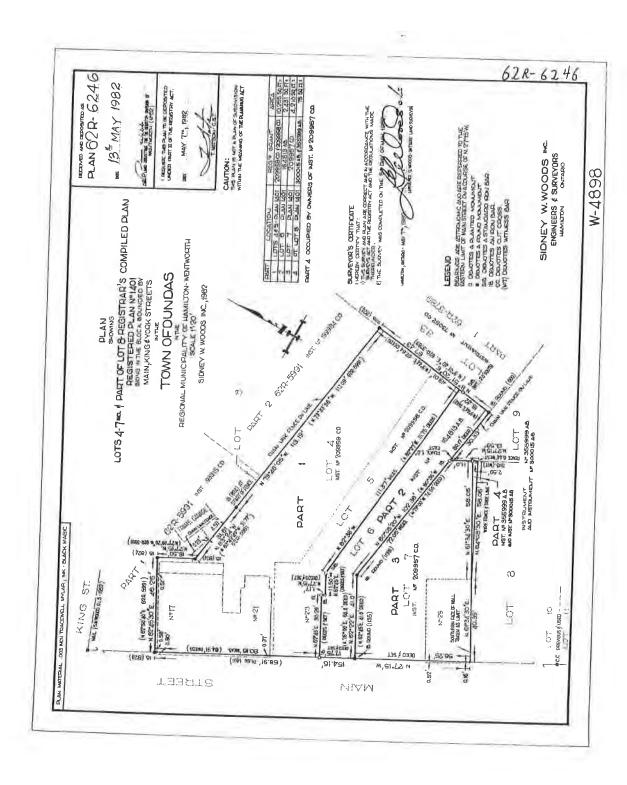

#### THE MOTION IS FOR:

1. an Order, substantially in the form attached hereto as Schedule "A", inter alia:

- (a) rectifying certain title issues in respect of the real property owned by Dundas Retirement Place Inc. ("**Dundas**") and known municipally as 33 Main Street, Dundas, Ontario and legally described as Lots 8, 9, 10 & Part Lot 11, Registrar's Compiled Plan 1401, designated as Part 1 on Reference Plan 62R-14692, in the Town of Dundas, in the Regional Municipality of Hamilton-Wentworth (the "**Property**") and directing the Registrar of Land Registry Office of the Regional Municipality of Hamilton-Wentworth (No. 62) to register the conversion of the Property from "Land Registry" to "Land Titles Conversion Qualified" (the "**Land Titles Conversion**");
- 2. an Administrative Order, substantially in the form attached hereto as <u>Schedule "B"</u>, *inter alia*:
  - (a) increasing the Receiver's borrowings limit and the Receiver's Borrowings Charge as established by and defined in the Order or the Honourable Justice Parayeski dated December 23, 2020 (the "Appointment Order")
  - (b) approving the third report of the Receiver dated August 26, 2021 (the "**Third Report**"), as well as the activities of the Receiver detailed therein;
  - (c) approving the fees and disbursements of the Receiver and its counsel, Loopstra Nixon LLP, as set out in their affidavit of fees, appended to the Third Report Appendix "F" and Appendix "G", respectively; and
- 3. such further and other relief as counsel may advise and this Court may permit.

#### **ORDER**

(Conversion of Property to Land Titles Conversion Qualified)

**THIS MOTION**, made by MNP Ltd., in its capacity as Court-appointed receiver (the "**Receiver**"), without security, of all of the assets, undertakings and properties of Dundas Retirement Place Inc., Maple Retirement Homes Inc. and 1059244 Ontario Inc. (collectively, the "**Debtors**") for an order, *inter alia*, rectifying the register and directing the conversion to Land Titles Conversion Qualified of the real property known municipally as 33 Main Street, Dundas, Ontario and legally described as Lots 8, 9, 10 & Part Lot 11, Registrar's Compiled Plan 1401, designated as Part 1 on Reference Plan 62R-14692, in the Town of Dundas, in the Regional

#### PURPOSE OF THIS REPORT

- 11. The purpose of this report (the "**Third Report**") is to, *inter alia*,
  - i) describe the Receiver's activities since the Second Report;
  - ii) update the Court on the status of the Transaction;
  - iii) support the request that this Court issue orders, inter alia:
    - a. rectifying certain title issues in respect of the real property owned
       by Dundas and known municipally as 33 Main Street, Dundas,
       Ontario (the "Dundas Property");
    - b. directing the Registrar of Land Registry Office of the Regional
       Municipality of Hamilton-Wentworth (No. 62;) (the LRO") to
       register the conversion of the Property from "Land Registry" to
       "Land Titles Conversion Qualified" (the "Land Titles
       Conversion");
    - c. increasing the Receiver's borrowings limit and the Receiver's Borrowings Charge as established by and defined in the Appointment Order from \$200,000 to \$600,000;
    - d. approving the Third Report, as well as the activities of the Receiver detailed therein;
    - e. approving the fees and disbursements of the Receiver and its counsel, Loopstra Nixon LLP, as set out in their affidavit of fees, appended to the Third Report; and

#### **Dundas Land Titles Conversion**

- 30. Under the terms of the Purchase Agreement, the Purchaser is responsible for and is pursuing the Approvals and the Receiver is responsible for completing the Land Titles Conversion.
- 31. The Receiver has worked with Walter Burych, counsel to the Applicant in these proceedings and a lawyer with considerable experience in real property law, to investigate and determine how to efficiently complete the Land Titles Conversion. To assist Mr. Burych in his investigations as to why the Dundas Property remain a Registry Non-Convert PIN, the Applicant retained A.J. Clarke and Associates Ltd. These

investigations, including the hiring of A.J. Clarke and Associates Ltd were at BCU's expense.

32. Mr. Burych determined that the Dundas Property was originally denied Land Titles conversion because of (i) an erroneous partial conveyance of land on the Northern boundary and (ii) a poorly defined property line on one Southern boundary, each of which were flagged by the Land Registry Office and cited to deny the registration of the conversion.

#### 33. The investigation also disclosed that:

- (a) these boundary issues, in the North and the South, concern only "slivers" of the Dundas Property;
- (b) the issues themselves, and the reasons for the erroneous confusion, can be readily explained by an examination of title;
- (c) relevant quit claims have been registered on title to the Dundas Property in respect of the each of the boundary issues, in the North and the South, to clarify title; and
- (d) neither issue affects adjacent lands, as the landowners to the North and the South hold title registered in Land Titles, which property descriptions do not overlap or conflict in any way with the registered description of the Dundas Property; and
- (e) accordingly, no party will be materially prejudiced if the conversion were granted or ordered.