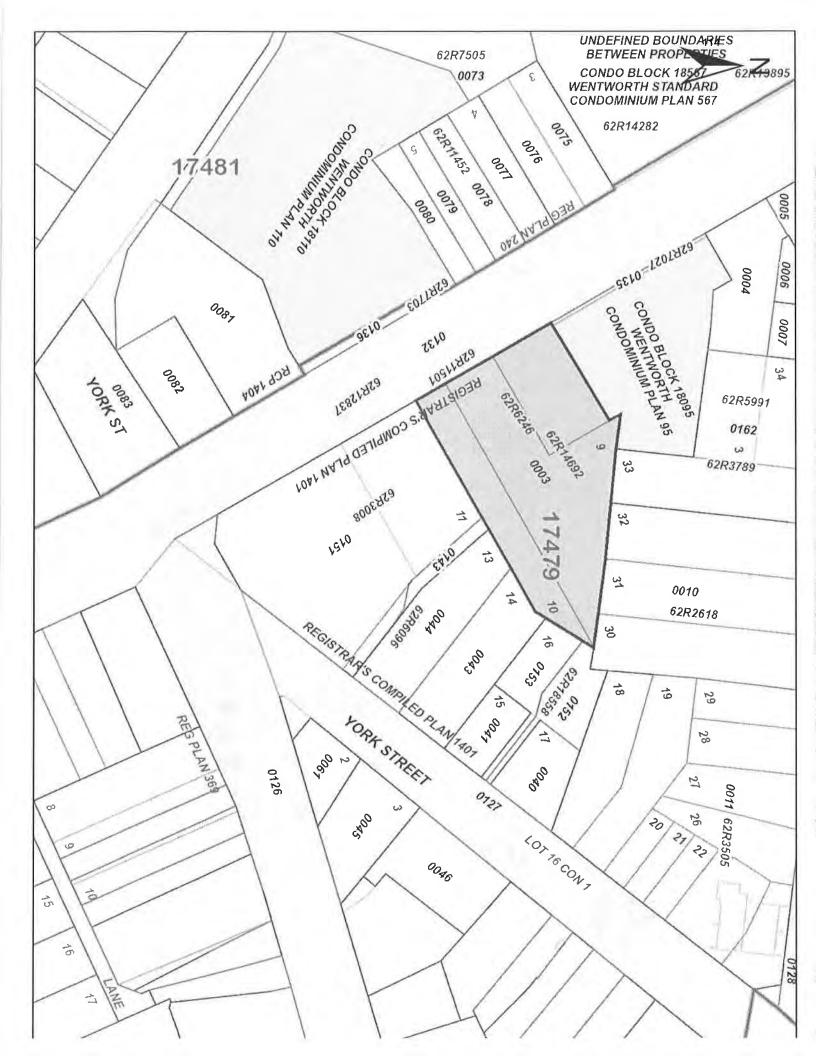

#### THE MOTION IS FOR:

1. an Order, substantially in the form attached hereto as Schedule "A", inter alia:

- (a) rectifying certain title issues in respect of the real property owned by Dundas Retirement Place Inc. ("**Dundas**") and known municipally as 33 Main Street, Dundas, Ontario and legally described as Lots 8, 9, 10 & Part Lot 11, Registrar's Compiled Plan 1401, designated as Part 1 on Reference Plan 62R-14692, in the Town of Dundas, in the Regional Municipality of Hamilton-Wentworth (the "**Property**") and directing the Registrar of Land Registry Office of the Regional Municipality of Hamilton-Wentworth (No. 62) to register the conversion of the Property from "Land Registry" to "Land Titles Conversion Qualified" (the "**Land Titles Conversion**");
- 2. an Administrative Order, substantially in the form attached hereto as <u>Schedule "B"</u>, *inter alia*:
  - (a) increasing the Receiver's borrowings limit and the Receiver's Borrowings Charge as established by and defined in the Order or the Honourable Justice Parayeski dated December 23, 2020 (the "Appointment Order")
  - (b) approving the third report of the Receiver dated August 26, 2021 (the "**Third Report**"), as well as the activities of the Receiver detailed therein;
  - (c) approving the fees and disbursements of the Receiver and its counsel, Loopstra Nixon LLP, as set out in their affidavit of fees, appended to the Third Report Appendix "F" and Appendix "G", respectively; and
- 3. such further and other relief as counsel may advise and this Court may permit.

#### LAND TITLES CONVERSION

- 13. the Receiver has worked with Walter Burych, counsel to the Applicant in these proceedings and a lawyer with considerable experience in real property law, to investigate and determine how to efficiently complete the Land Titles Conversion;
- 14. Mr. Burych investigated the issue, including retaining surveyors at the Applicant's cost, and determined that the Property was originally denied Land Titles Conversion because of (i) an erroneous partial conveyance of land on the Northern boundary of the Property, and (ii) a poorly defined boundary on the Southern boundary of the Property, each of which were flagged by the Land Registry Office and cited to deny the registration of the conversion notwithstanding that (a) neither issue affects adjacent lands current registered under Land Titles and that (b) relevant quit claims were executed and registered on title to the Property to clarify such issues;
- 15. the investigation also disclosed that the issues can be readily explained and that no party will be materially prejudiced if the Land Titles Conversion is ordered;

#### **ORDER**

(Conversion of Property to Land Titles Conversion Qualified)

**THIS MOTION**, made by MNP Ltd., in its capacity as Court-appointed receiver (the "**Receiver**"), without security, of all of the assets, undertakings and properties of Dundas Retirement Place Inc., Maple Retirement Homes Inc. and 1059244 Ontario Inc. (collectively, the "**Debtors**") for an order, *inter alia*, rectifying the register and directing the conversion to Land Titles Conversion Qualified of the real property known municipally as 33 Main Street, Dundas, Ontario and legally described as Lots 8, 9, 10 & Part Lot 11, Registrar's Compiled Plan 1401, designated as Part 1 on Reference Plan 62R-14692, in the Town of Dundas, in the Regional

- 1. **THIS COURT ORDERS** that (a) the Quit Claim Deed from Martin T. Jeremias and Harjer Corporation Limited (formerly Jerdun Investments Limited) registered on title to the Property on December 11, 1998 as Instrument No. VM243865 and (b) the Quit Claim Deed from the Estate of Wallace Culver Cattel registered on title to the Property on December 11, 1998 as Instrument No. VM243868, are sufficient to rectify the register so as to affirm that the whole of the Property, as described in the Transfer/Deed registered on title to the Property on September 2, 1998 in Instrument No. VM243010 (the "**Transfer Deed**"), was properly transferred by Elm Villa Retirement Homes Inc. ("**Elm Villa**") to 1156564 Ontario Inc., now known as Dundas Retirement Place Inc. ("**Dundas**").
- 2. **THIS COURT ORDERS** that, for greater certainty, the Transfer Deed and sale of the Property from Elm Villa Dundas and the legal description of the Property as contained in the Transfer Deed, are hereby confirmed and validated.
- 3. **THIS COURT ORDERS** that any contravention of the *Planning Act*, R.S.O. 1990, c. P.13, as amended, resulting from the Transfer Deed and sale of the Property from Elm Villa to Dundas or relating to those portions of the Property described in the Quit Claim Deeds referenced in Paragraph 1 of this Order are hereby rectified and validated.
- 4. **THIS COURT DECLARES** that Dundas now holds good and valid title to the Property as described in the Transfer Deed.

- 5. **THIS COURT ORDERS** that this order shall be good and sufficient evidence of ownership of the Property for the purposes of Section 32(1) of the *Land Titles Act*, R.S.O. 1990 c. 15 and **THIS COURT ORDERS AND DIRECTS** that:
  - a. the receiver in the within proceedings register a copy of this Order against title to the Property; and
  - b. the Land Registrar for the Registry Division of the Land Registry Office for Wentworth (No. 62) Hamilton immediately convert the Property from "Registry" to "Land Titles Conversion Qualified".
- 6. **THIS COURT ORDERS** that this order is effective from today's date and is enforceable without the need for entry and filing.

#### **Dundas Land Titles Conversion**

- 30. Under the terms of the Purchase Agreement, the Purchaser is responsible for and is pursuing the Approvals and the Receiver is responsible for completing the Land Titles Conversion.
- 31. The Receiver has worked with Walter Burych, counsel to the Applicant in these proceedings and a lawyer with considerable experience in real property law, to investigate and determine how to efficiently complete the Land Titles Conversion. To assist Mr. Burych in his investigations as to why the Dundas Property remain a Registry Non-Convert PIN, the Applicant retained A.J. Clarke and Associates Ltd. These

investigations, including the hiring of A.J. Clarke and Associates Ltd were at BCU's expense.

32. Mr. Burych determined that the Dundas Property was originally denied Land Titles conversion because of (i) an erroneous partial conveyance of land on the Northern boundary and (ii) a poorly defined property line on one Southern boundary, each of which were flagged by the Land Registry Office and cited to deny the registration of the conversion.

#### 33. The investigation also disclosed that:

- (a) these boundary issues, in the North and the South, concern only "slivers" of the Dundas Property;
- (b) the issues themselves, and the reasons for the erroneous confusion, can be readily explained by an examination of title;
- (c) relevant quit claims have been registered on title to the Dundas Property in respect of the each of the boundary issues, in the North and the South, to clarify title; and
- (d) neither issue affects adjacent lands, as the landowners to the North and the South hold title registered in Land Titles, which property descriptions do not overlap or conflict in any way with the registered description of the Dundas Property; and
- (e) accordingly, no party will be materially prejudiced if the conversion were granted or ordered.