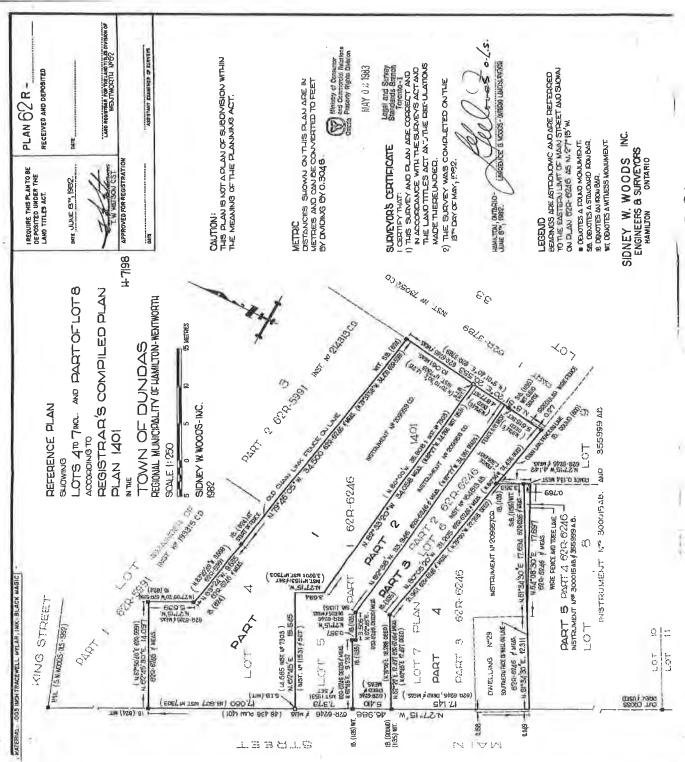

#### THE MOTION IS FOR:

1. an Order, substantially in the form attached hereto as Schedule "A", inter alia:

- (a) rectifying certain title issues in respect of the real property owned by Dundas Retirement Place Inc. ("**Dundas**") and known municipally as 33 Main Street, Dundas, Ontario and legally described as Lots 8, 9, 10 & Part Lot 11, Registrar's Compiled Plan 1401, designated as Part 1 on Reference Plan 62R-14692, in the Town of Dundas, in the Regional Municipality of Hamilton-Wentworth (the "**Property**") and directing the Registrar of Land Registry Office of the Regional Municipality of Hamilton-Wentworth (No. 62) to register the conversion of the Property from "Land Registry" to "Land Titles Conversion Qualified" (the "**Land Titles Conversion**");
- 2. an Administrative Order, substantially in the form attached hereto as <u>Schedule "B"</u>, *inter alia*:
  - (a) increasing the Receiver's borrowings limit and the Receiver's Borrowings Charge as established by and defined in the Order or the Honourable Justice Parayeski dated December 23, 2020 (the "Appointment Order")
  - (b) approving the third report of the Receiver dated August 26, 2021 (the "**Third Report**"), as well as the activities of the Receiver detailed therein;
  - (c) approving the fees and disbursements of the Receiver and its counsel, Loopstra Nixon LLP, as set out in their affidavit of fees, appended to the Third Report Appendix "F" and Appendix "G", respectively; and
- 3. such further and other relief as counsel may advise and this Court may permit.

#### **ORDER**

(Conversion of Property to Land Titles Conversion Qualified)

**THIS MOTION**, made by MNP Ltd., in its capacity as Court-appointed receiver (the "**Receiver**"), without security, of all of the assets, undertakings and properties of Dundas Retirement Place Inc., Maple Retirement Homes Inc. and 1059244 Ontario Inc. (collectively, the "**Debtors**") for an order, *inter alia*, rectifying the register and directing the conversion to Land Titles Conversion Qualified of the real property known municipally as 33 Main Street, Dundas, Ontario and legally described as Lots 8, 9, 10 & Part Lot 11, Registrar's Compiled Plan 1401, designated as Part 1 on Reference Plan 62R-14692, in the Town of Dundas, in the Regional

#### PURPOSE OF THIS REPORT

- 11. The purpose of this report (the "**Third Report**") is to, *inter alia*,
  - i) describe the Receiver's activities since the Second Report;
  - ii) update the Court on the status of the Transaction;
  - iii) support the request that this Court issue orders, inter alia:
    - a. rectifying certain title issues in respect of the real property owned
       by Dundas and known municipally as 33 Main Street, Dundas,
       Ontario (the "Dundas Property");
    - b. directing the Registrar of Land Registry Office of the Regional
       Municipality of Hamilton-Wentworth (No. 62;) (the LRO") to
       register the conversion of the Property from "Land Registry" to
       "Land Titles Conversion Qualified" (the "Land Titles
       Conversion");
    - c. increasing the Receiver's borrowings limit and the Receiver's Borrowings Charge as established by and defined in the Appointment Order from \$200,000 to \$600,000;
    - d. approving the Third Report, as well as the activities of the Receiver detailed therein;
    - e. approving the fees and disbursements of the Receiver and its counsel, Loopstra Nixon LLP, as set out in their affidavit of fees, appended to the Third Report; and

#### **Dundas Land Titles Conversion**

- 30. Under the terms of the Purchase Agreement, the Purchaser is responsible for and is pursuing the Approvals and the Receiver is responsible for completing the Land Titles Conversion.
- 31. The Receiver has worked with Walter Burych, counsel to the Applicant in these proceedings and a lawyer with considerable experience in real property law, to investigate and determine how to efficiently complete the Land Titles Conversion. To assist Mr. Burych in his investigations as to why the Dundas Property remain a Registry Non-Convert PIN, the Applicant retained A.J. Clarke and Associates Ltd. These

investigations, including the hiring of A.J. Clarke and Associates Ltd were at BCU's expense.

32. Mr. Burych determined that the Dundas Property was originally denied Land Titles conversion because of (i) an erroneous partial conveyance of land on the Northern boundary and (ii) a poorly defined property line on one Southern boundary, each of which were flagged by the Land Registry Office and cited to deny the registration of the conversion.

#### 33. The investigation also disclosed that:

- (a) these boundary issues, in the North and the South, concern only "slivers" of the Dundas Property;
- (b) the issues themselves, and the reasons for the erroneous confusion, can be readily explained by an examination of title;
- (c) relevant quit claims have been registered on title to the Dundas Property in respect of the each of the boundary issues, in the North and the South, to clarify title; and
- (d) neither issue affects adjacent lands, as the landowners to the North and the South hold title registered in Land Titles, which property descriptions do not overlap or conflict in any way with the registered description of the Dundas Property; and
- (e) accordingly, no party will be materially prejudiced if the conversion were granted or ordered.