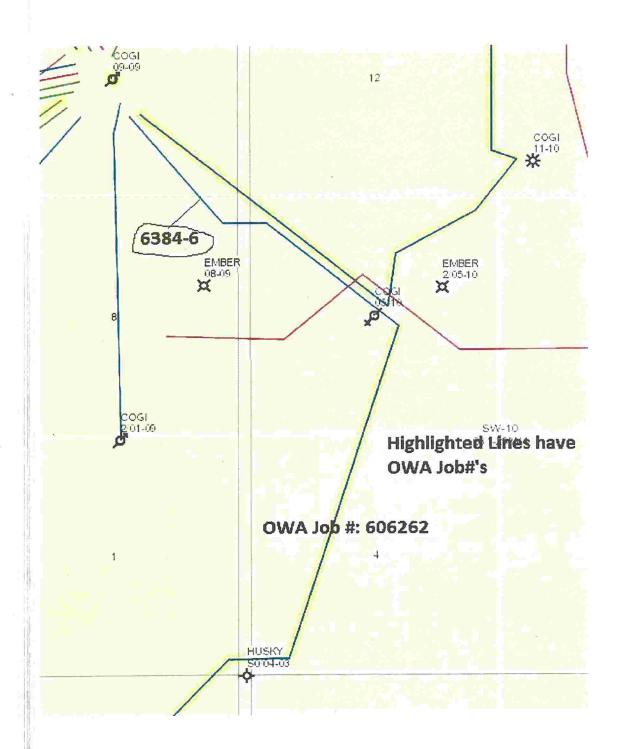

- 16. Exhibit "A" identifies, as Comment "A", pipeline licenses that were sold by COGI to Arrow Point Oil and Gas Ltd. ("Arrow Point") on or about February 20, 2015, months prior to the Receivership Order.
- 17. The Receiver's legal counsel communicated with Alex Gramatzki of Arrow Point on August 21, 2019, requesting that Arrow Point complete the transfer of the pipeline segment licences by September 30, 2019 failing which the Receiver would disclaim the applicable licences. Mr. Gramatzki responded the same day advising that those pipeline licenses described in Exhibit "A", Comment "A" are being operated by Mark Coney of Enerstar Petroleum Corporation and/or Marcon Pipelines. Attached as Exhibit "B" is a copy of the email exchange regarding the Arrow Point pi. The Receiver's legal counsel then immediately requested that Mr. Coney respond to the request. The Receiver has not received any reply from Mr. Coney.
- 18. The other remaining licences in Exhibit "A" are uneconomic and/or unsaleable and the AER has informed the Receiver that these licences cannot be dealt with except by Court Order.