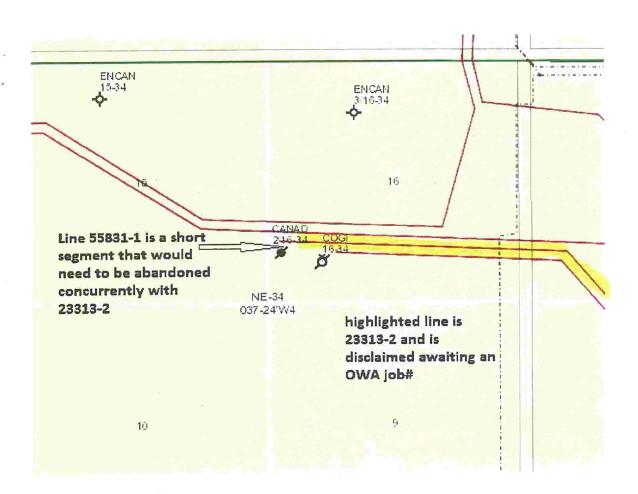

- 16. Exhibit "A" identifies, as Comment "A", pipeline licenses that were sold by COGI to Arrow Point Oil and Gas Ltd. ("Arrow Point") on or about February 20, 2015, months prior to the Receivership Order.
- 17. The Receiver's legal counsel communicated with Alex Gramatzki of Arrow Point on August 21, 2019, requesting that Arrow Point complete the transfer of the pipeline segment licences by September 30, 2019 failing which the Receiver would disclaim the applicable licences. Mr. Gramatzki responded the same day advising that those pipeline licenses described in Exhibit "A", Comment "A" are being operated by Mark Coney of Enerstar Petroleum Corporation and/or Marcon Pipelines. Attached as Exhibit "B" is a copy of the email exchange regarding the Arrow Point pi. The Receiver's legal counsel then immediately requested that Mr. Coney respond to the request. The Receiver has not received any reply from Mr. Coney.
- 18. The other remaining licences in Exhibit "A" are uneconomic and/or unsaleable and the AER has informed the Receiver that these licences cannot be dealt with except by Court Order.