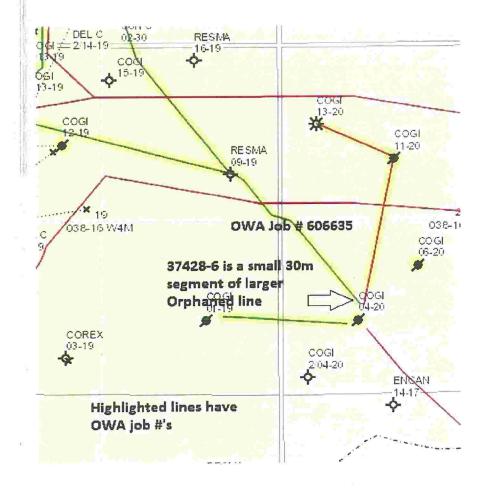

- 16. Exhibit "A" identifies, as Comment "A", pipeline licenses that were sold by COGI to Arrow Point Oil and Gas Ltd. ("Arrow Point") on or about February 20, 2015, months prior to the Receivership Order.
- 17. The Receiver's legal counsel communicated with Alex Gramatzki of Arrow Point on August 21, 2019, requesting that Arrow Point complete the transfer of the pipeline segment licences by September 30, 2019 failing which the Receiver would disclaim the applicable licences. Mr. Gramatzki responded the same day advising that those pipeline licenses described in Exhibit "A", Comment "A" are being operated by Mark Coney of Enerstar Petroleum Corporation and/or Marcon Pipelines. Attached as Exhibit "B" is a copy of the email exchange regarding the Arrow Point pi. The Receiver's legal counsel then immediately requested that Mr. Coney respond to the request. The Receiver has not received any reply from Mr. Coney.
- 18. The other remaining licences in Exhibit "A" are uneconomic and/or unsaleable and the AER has informed the Receiver that these licences cannot be dealt with except by Court Order.