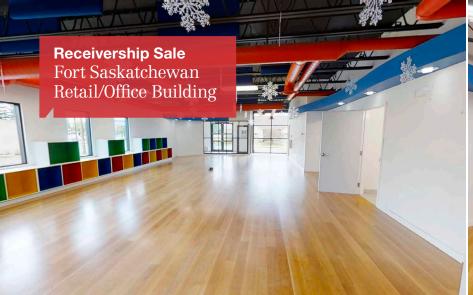

# **Property Features**

- Newly built freestanding two-storey building in the heart of downtown Fort Saskatchewan
- 9,000 sq.ft.± building on 0.2 acre± site
  - » Fully developed main floor and second floor (3,000 sq.ft.± per floor), consisting of open work areas, private offices, kitchenette and bathrooms
  - » Basement area (3,000 sq.ft.±) offers further development opportunity within the property or can be utilized as storage
- Separate entrances and vestibule area allows for multiple users within the Property
- Fully paved parking lot on site in addition to ample street parking adjacent to the Property
- MU-D zoning allows for a wide variety of retail and office uses