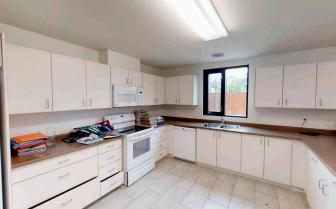

# **Property Features**

- Newly built freestanding two-storey building in the heart of downtown Fort Saskatchewan
- 9,000 sq.ft.± building on 0.2 acre± site
  - » Fully developed main floor and second floor (3,000 sq.ft.± per floor), consisting of open work areas, private offices, kitchenette and bathrooms
  - » Basement area (3,000 sq.ft.±) offers further development opportunity within the property or can be utilized as storage
- Separate entrances and vestibule area allows for multiple users within the Property
- Fully paved parking lot on site in addition to ample street parking adjacent to the Property
- MU-D zoning allows for a wide variety of retail and office uses