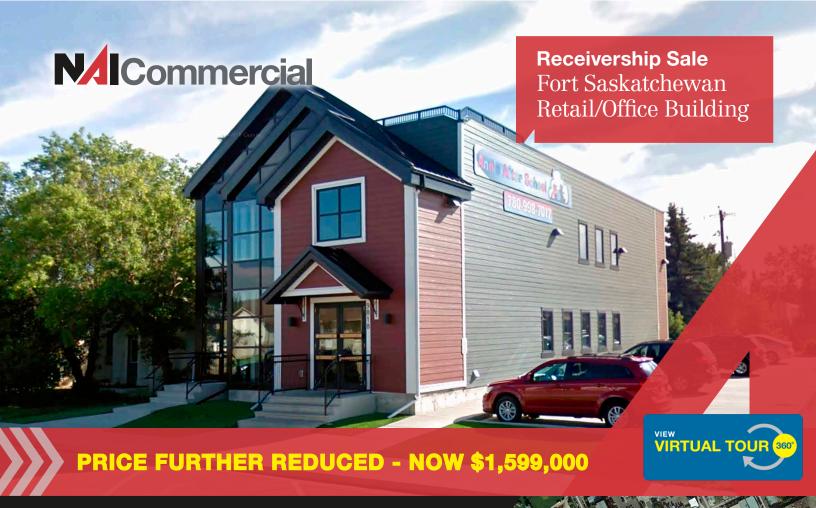

# TWO STOREY RETAIL/OFFICE BUILDING

# 9818 - 102 Street

Fort Saskatchewan, Alberta

# **Property Features**

- Newly built freestanding two-storey building in the heart of downtown Fort Saskatchewan
- 9,000 sq.ft.± building on 0.2 acre± site
  - » Fully developed main floor and second floor (3,000 sq.ft.± per floor), consisting of open work areas, private offices, kitchenette and bathrooms
  - » Basement area (3,000 sq.ft.±) offers further development opportunity within the property or can be utilized as storage
- Separate entrances and vestibule area allows for multiple users within the Property
- Fully paved parking lot on site in addition to ample street parking adjacent to the Property
- MU-D zoning allows for a wide variety of retail and office uses

**SALE PRICE** \$1.999.000

Further Reduced to \$1,599,000 (\$177/sq.ft.)

Plan 1322470, block 3, Lot 25A

LEGAL DESCRIPTION