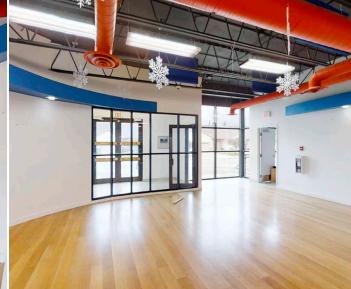

# **Property Features**

- Newly built freestanding two-storey building in the heart of downtown Fort Saskatchewan
- 9,000 sq.ft.± building on 0.2 acre± site
  - » Fully developed main floor and second floor (3,000 sq.ft.± per floor), consisting of open work areas, private offices, kitchenette and bathrooms
  - » Basement area (3,000 sq.ft.±) offers further development opportunity within the property or can be utilized as storage
- Separate entrances and vestibule area allows for multiple users within the Property
- Fully paved parking lot on site in addition to ample street parking adjacent to the Property
- MU-D zoning allows for a wide variety of retail and office uses