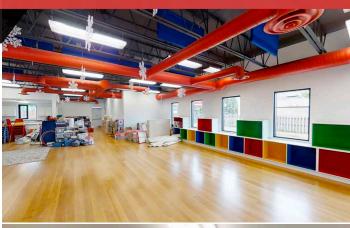

# **Property Features**

- Newly built freestanding two-storey building in the heart of downtown Fort Saskatchewan
- 9,000 sq.ft.± building on 0.2 acre± site
  - » Fully developed main floor and second floor (3,000 sq.ft.± per floor), consisting of open work areas, private offices, kitchenette and bathrooms
  - » Basement area (3,000 sq.ft.±) offers further development opportunity within the property or can be utilized as storage
- Separate entrances and vestibule area allows for multiple users within the Property
- Fully paved parking lot on site in addition to ample street parking adjacent to the Property
- MU-D zoning allows for a wide variety of retail and office uses