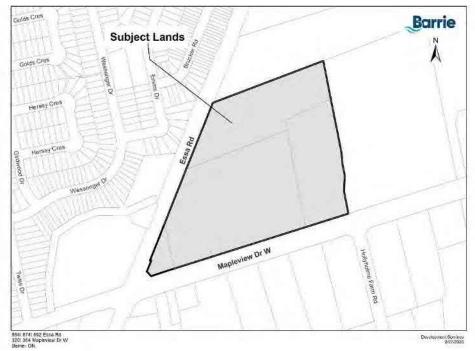

### **DESCRIPTION OF PROPERTY**

"**Property**" means all of the present and future legal and beneficial right, title, estate and interest in and to:

- (a) the real property municipally known as 320 Mapleview Drive West, Barrie, Ontario and legally described as PT LT 4 CON 12 INNISFIL AS IN RO1071059 EXCEPT PT 62 PL 51R24730, PTS 1 TO 5 INCL. PL 51R31988 & PTS 2 TO 4 INCL. PL 51R34959, S/T RO1272147; BARRIE, being all of PIN 58730-0303 (LT);
- (b) the real property municipally known as 692 Essa Road, Barrie, Ontario and legally described as CONSOLIDATION OF VARIOUS PROPERTIES PT LT 3 CON 12 INNISFIL BEING PT 1 PL 51R32435 & PT LTS 3 & 4 CON 12 INNISFIL BEING PTS 1 & 2 PL 51R25124, EXCEPT PT 1 PL 51R33177, S/T RO990763; INNISFIL, being all of PIN 58730-0304 (LT);
- (c) the real property municipally known as 664 Essa Road, Barrie, Ontario and legally described as PT LT 4 CON 12 INNISFIL AS IN RO1278789 EXCEPT PT 6 PL 51R31988; BARRIE, being all of PIN 58730-0240 (LT); and
- (d) the real property municipally known as 674 Essa Road, Barrie, Ontario and legally described as PT LT 4 CON 12 INNISFIL AS IN RO1244213 EXCEPT PT 61 51R24730 AND PT 251R33177; S/T RO1272150; BARRIE, being all of PIN 58730-0297 (LT),