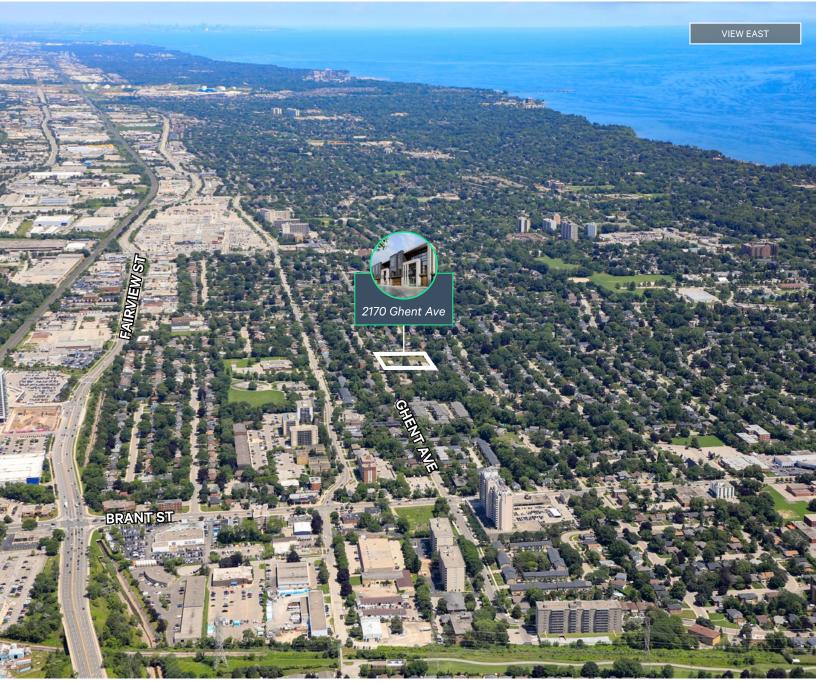

### **2642988 ONTARIO INC.**

Respondent

### INTRODUCTION AND BACKGROUND

- 1. On October 24, 2023, MNP Ltd. ("MNP") was appointed as the receiver (the "Receiver"), without security, of the assets, undertakings, and property of 2642988 Ontario Inc (the "Debtor") by order (the "Appointment Order") of the Ontario Superior Court of Justice (the "Court"). A copy of the Appointment Order is attached as Appendix "A".
- 2. The circumstances leading to the appointment of the Receiver are set out in the affidavit of Sohail Zayona of Owemanco Mortgage Holding Corporation ("Owemanco") sworn August 15, 2023, and filed in support of the Appointment Order (the "Zayona Affidavit").
- 3. The Debtor's principal asset is a one (1) acre residential development infill property municipally known as 2168-2174 Ghent Street, Burlington, Ontario (the "**Property**"). At the time of the Receiver's appointment, preliminary steps had been taken with respect to development, zoning, and building permits for 19 three-storey townhouses on the Property.

# **APPOINTMENT**

2. THIS COURT ORDERS that pursuant to section 243(1) of the BIA and section 101 of the CJA, MNP Ltd. is hereby appointed Receiver, without security, of all of the assets, undertakings and properties of the Debtor acquired for, or used in relation to a business carried on by the Debtor, including and without in any way limiting the generality of the foregoing, the real property known municipally as 2168-2174 Ghent Avenue, in Burlington, Ontario and legally described in Schedule "A" hereto, and all proceeds thereof (collectively the "**Property**").