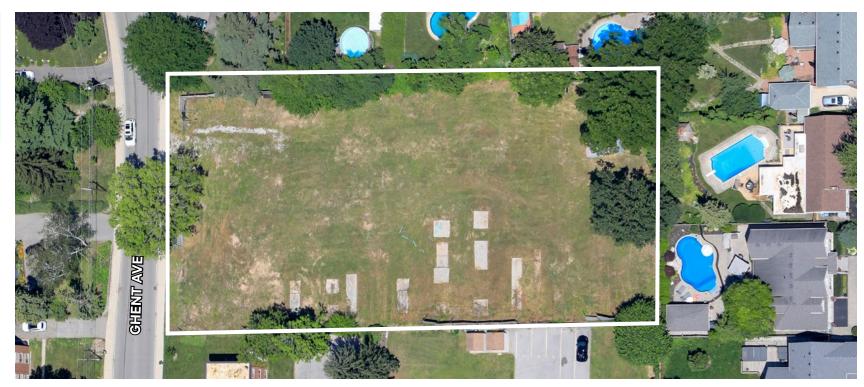

### INTRODUCTION AND BACKGROUND

- 1. On October 24, 2023, MNP Ltd. ("MNP") was appointed as the receiver (the "Receiver"), without security, of the assets, undertakings, and property of 2642988 Ontario Inc (the "Debtor") by order (the "Appointment Order") of the Ontario Superior Court of Justice (the "Court"). A copy of the Appointment Order is attached as Appendix "A".
- 2. The circumstances leading to the appointment of the Receiver are set out in the affidavit of Sohail Zayona of Owemanco Mortgage Holding Corporation ("Owemanco") sworn August 15, 2023, and filed in support of the Appointment Order (the "Zayona Affidavit").
- 3. The Debtor's principal asset is a one (1) acre residential development infill property municipally known as 2168-2174 Ghent Street, Burlington, Ontario (the "**Property**"). At the time of the Receiver's appointment, preliminary steps had been taken with respect to development, zoning, and building permits for 19 three-storey townhouses on the Property.

#### **SCHEDULE "A"**

PIN 07074 - 0452LT Interest/Estate Fee Simple

Description PT LT 6, PL 125, AS IN 641723 & PT LT 6, PL 125, AS IN 205910; CITY OF

BURLINGTON

Address 2168 AND 2174 GHENT AVENUE

BURLINGTON