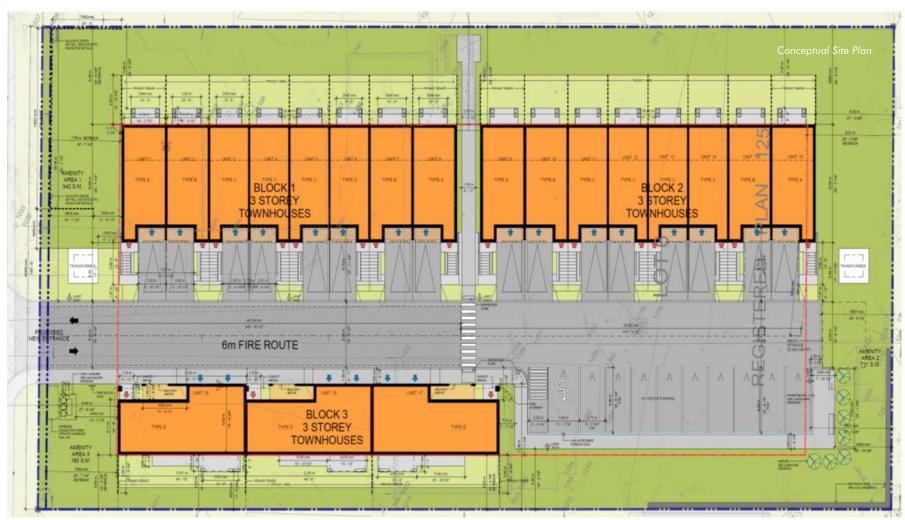

### **2642988 ONTARIO INC.**

Respondent

### INTRODUCTION AND BACKGROUND

- 1. On October 24, 2023, MNP Ltd. ("MNP") was appointed as the receiver (the "Receiver"), without security, of the assets, undertakings, and property of 2642988 Ontario Inc (the "Debtor") by order (the "Appointment Order") of the Ontario Superior Court of Justice (the "Court"). A copy of the Appointment Order is attached as Appendix "A".
- 2. The circumstances leading to the appointment of the Receiver are set out in the affidavit of Sohail Zayona of Owemanco Mortgage Holding Corporation ("Owemanco") sworn August 15, 2023, and filed in support of the Appointment Order (the "Zayona Affidavit").
- 3. The Debtor's principal asset is a one (1) acre residential development infill property municipally known as 2168-2174 Ghent Street, Burlington, Ontario (the "**Property**"). At the time of the Receiver's appointment, preliminary steps had been taken with respect to development, zoning, and building permits for 19 three-storey townhouses on the Property.