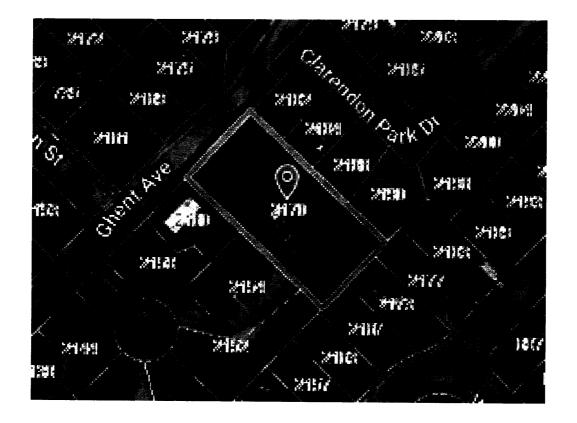

### INTRODUCTION AND BACKGROUND

- 1. On October 24, 2023, MNP Ltd. ("MNP") was appointed as the receiver (the "Receiver"), without security, of the assets, undertakings, and property of 2642988 Ontario Inc (the "Debtor") by order (the "Appointment Order") of the Ontario Superior Court of Justice (the "Court"). A copy of the Appointment Order is attached as Appendix "A".
- 2. The circumstances leading to the appointment of the Receiver are set out in the affidavit of Sohail Zayona of Owemanco Mortgage Holding Corporation ("Owemanco") sworn August 15, 2023, and filed in support of the Appointment Order (the "Zayona Affidavit").
- 3. The Debtor's principal asset is a one (1) acre residential development infill property municipally known as 2168-2174 Ghent Street, Burlington, Ontario (the "**Property**"). At the time of the Receiver's appointment, preliminary steps had been taken with respect to development, zoning, and building permits for 19 three-storey townhouses on the Property.

# **APPOINTMENT**

2. THIS COURT ORDERS that pursuant to section 243(1) of the BIA and section 101 of the CJA, MNP Ltd. is hereby appointed Receiver, without security, of all of the assets, undertakings and properties of the Debtor acquired for, or used in relation to a business carried on by the Debtor, including and without in any way limiting the generality of the foregoing, the real property known municipally as 2168-2174 Ghent Avenue, in Burlington, Ontario and legally described in Schedule "A" hereto, and all proceeds thereof (collectively the "**Property**").

#### **SCHEDULE "A"**

PIN 07074 - 0452LT Interest/Estate Fee Simple

Description PT LT 6, PL 125, AS IN 641723 & PT LT 6, PL 125, AS IN 205910; CITY OF

BURLINGTON

Address 2168 AND 2174 GHENT AVENUE

BURLINGTON