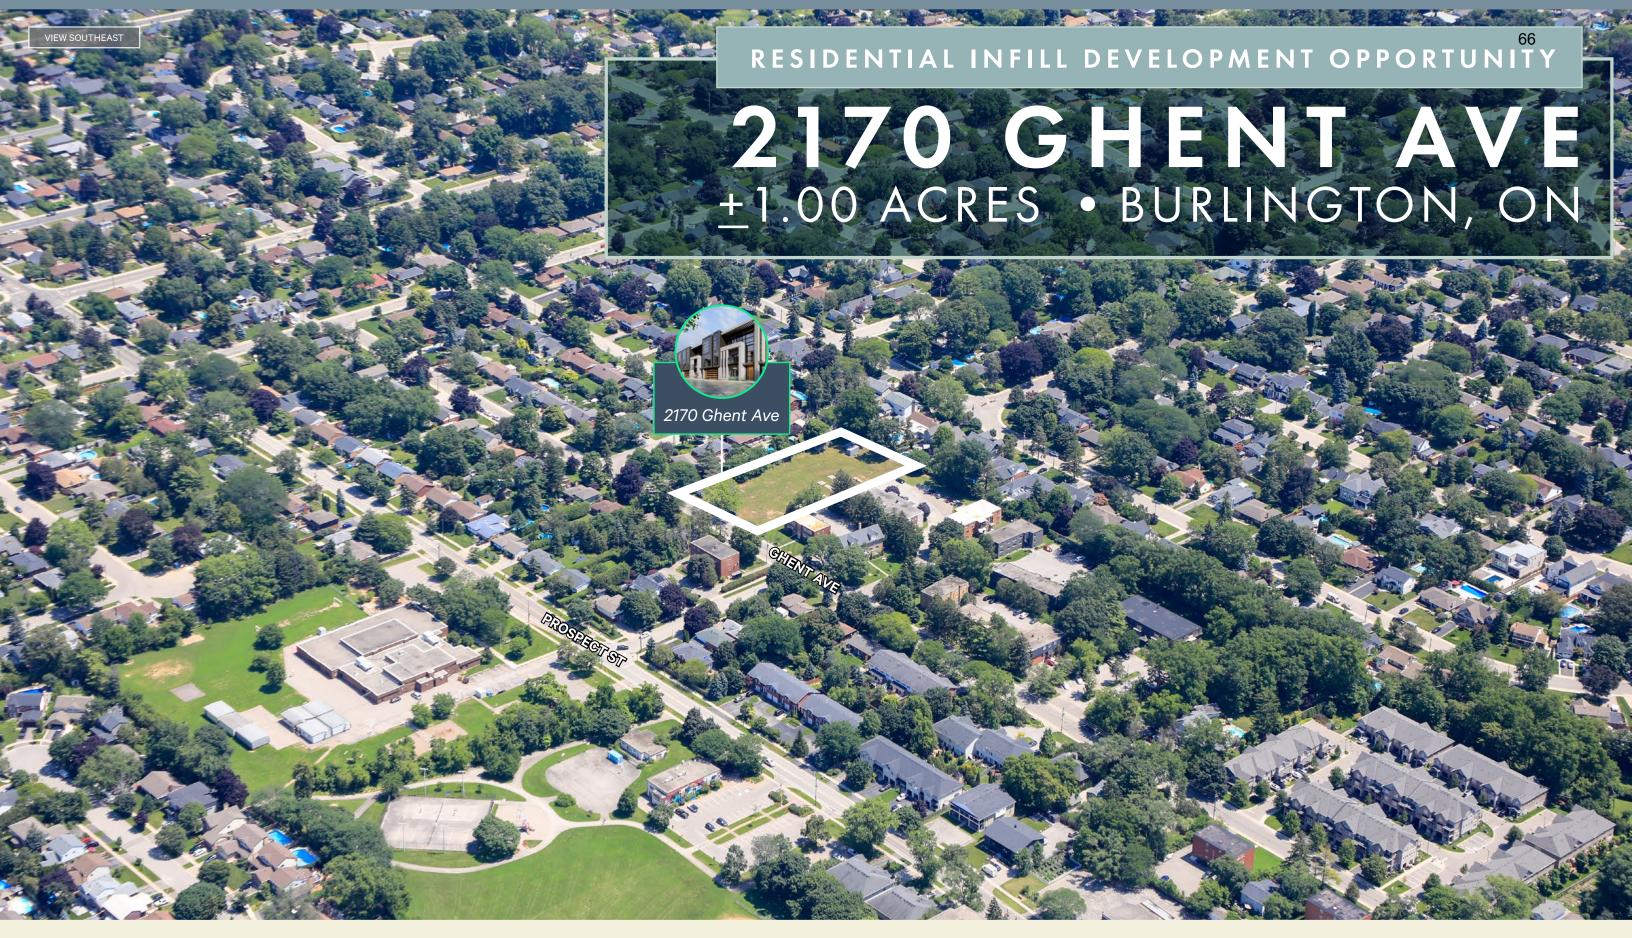

### INTRODUCTION AND BACKGROUND

- 1. On October 24, 2023, MNP Ltd. ("MNP") was appointed as the receiver (the "Receiver"), without security, of the assets, undertakings, and property of 2642988 Ontario Inc (the "Debtor") by order (the "Appointment Order") of the Ontario Superior Court of Justice (the "Court"). A copy of the Appointment Order is attached as Appendix "A".
- 2. The circumstances leading to the appointment of the Receiver are set out in the affidavit of Sohail Zayona of Owemanco Mortgage Holding Corporation ("Owemanco") sworn August 15, 2023, and filed in support of the Appointment Order (the "Zayona Affidavit").
- 3. The Debtor's principal asset is a one (1) acre residential development infill property municipally known as 2168-2174 Ghent Street, Burlington, Ontario (the "**Property**"). At the time of the Receiver's appointment, preliminary steps had been taken with respect to development, zoning, and building permits for 19 three-storey townhouses on the Property.

# LISTING AGREEMENTS AND RESULTS

- 9. The Receiver obtained listing proposals from the Brokers. A summary of the listing proposals is attached hereto as **Confidential Appendix "1"**.
- 10. The Listing Proposals were reviewed and evaluated with Owemanco and DW. It was concluded that CBRE was the most suitable choice in light of its specialized services in the residential development land niche and extensive marketing database.
- 11. On October 31, 2023, the Property was listed for sale on the Toronto Real Estate Board MLS by CBRE for an initial 180-day period for \$6,000,000. A copy of the CBRE listing is attached as **Appendix "B"**.
- 12. CBRE provided the Receiver with ongoing reporting regarding its marketing activities, the market response to the Listing and expressions of interest in the Property generally. The following is a summary of CBRE's marketing activities:
  - (a) a teaser marketing brochure (the "Teaser") was produced to outline and highlight features of the Property. A copy of the Teaser is attached as Appendix "C";
  - (b) the email blast of the Teaser was initially launched and sent to the CBRE's database of over 1,500 contacts on October 31, 2023. The Teaser was resent weekly until the Property went under contract;

- (c) the Listing was added to the Multiple Listing Service on October 13, 2023, and shared on CBRE's website, LinkedIn page and subscription-only newsletter of Insolvency Insider. It was also published in Novae Res Urbis newsletter ("NRU"). The NRU is a membership-only publication for developers, builders, investors, contractors and other industry representatives;
- (d) a total of 1,257 parties opened CBRE's email blast and 92 clicked through the content;
- (e) CBRE prepared a secure online data room, with the Receiver's assistance, to facilitate potential purchasers' due diligence. The data room contained, among other things, available information regarding the Property, plan approval, development charges, preliminary site drawings and plans, Geotechnical Report and Phase 1 Environmental Property Assessment, among other relevant documents;
- (f) 25 prospective purchasers responded to the Teaser and executed the Receiver's Non-Disclosure Agreement and were provided access to the data room; and
- (g) 4 offers for the Property were received as summarized in **Confidential Appendix "2"** attached hereto, including the offer from the Argo Purchaser.
- 13. The Receiver initiated negotiations with Gateway Solutions Group Inc. ("Gateway"), the highest bidder, and secured an initial deposit of \$120,000. A copy of the Gateway Solutions Group Inc. Agreement of Purchase and Sale dated November 20, 2023 (the "Gateway APS"), is attached hereto as Confidential Appendix "3".
- 14. On February 9, 2024, Gateway advised the Receiver that it required an extension of time to complete its due diligence. The Receiver offered to agree to an extension of time if Gateway confirm its commitment to the transaction by agreeing to convert a limited amount of its initial deposit to be non-refundable, which Gateway refused to do. The Receiver, in consultation with Owemanco and CBRE, terminated the Gateway APS and returned Gateway's deposit.
- 15. The Receiver then engaged in negotiations with the Argo Purchaser, the second highest bidder, and facilitated the Argo Purchaser with conducting due diligence.