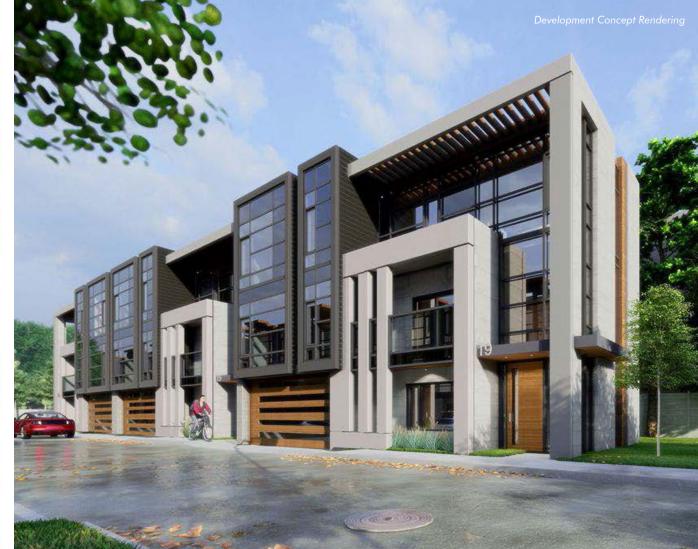

### **2642988 ONTARIO INC.**

Respondent

### INTRODUCTION AND BACKGROUND

- 1. On October 24, 2023, MNP Ltd. ("MNP") was appointed as the receiver (the "Receiver"), without security, of the assets, undertakings, and property of 2642988 Ontario Inc (the "Debtor") by order (the "Appointment Order") of the Ontario Superior Court of Justice (the "Court"). A copy of the Appointment Order is attached as Appendix "A".
- 2. The circumstances leading to the appointment of the Receiver are set out in the affidavit of Sohail Zayona of Owemanco Mortgage Holding Corporation ("Owemanco") sworn August 15, 2023, and filed in support of the Appointment Order (the "Zayona Affidavit").
- 3. The Debtor's principal asset is a one (1) acre residential development infill property municipally known as 2168-2174 Ghent Street, Burlington, Ontario (the "**Property**"). At the time of the Receiver's appointment, preliminary steps had been taken with respect to development, zoning, and building permits for 19 three-storey townhouses on the Property.