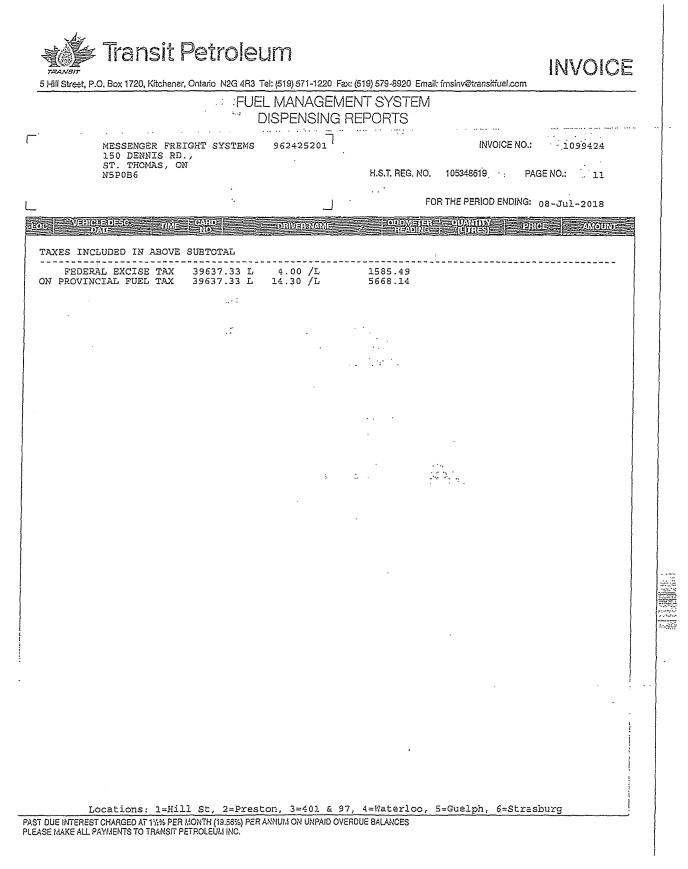

9. It is my understanding and belief that Hogg has applied the \$83,734 taken from 178 against outstanding balances owing for the period prior to the date of the NOI.

10. Following the issuance of the NOI, during the period from July 3 until July 8, 2018, Hogg supplied fuel to 178 for which it has invoiced the sum of \$50,639.03.

Jul. During the period from July 9 until July 15, 2018, Hogg supplied fuel and services to 178 for which it has invoiced the sum of \$33,795.25.

12. 178 has paid the sum of \$36,000 to Hogg for fuel provided on July 9, 10, and 11, 2018,