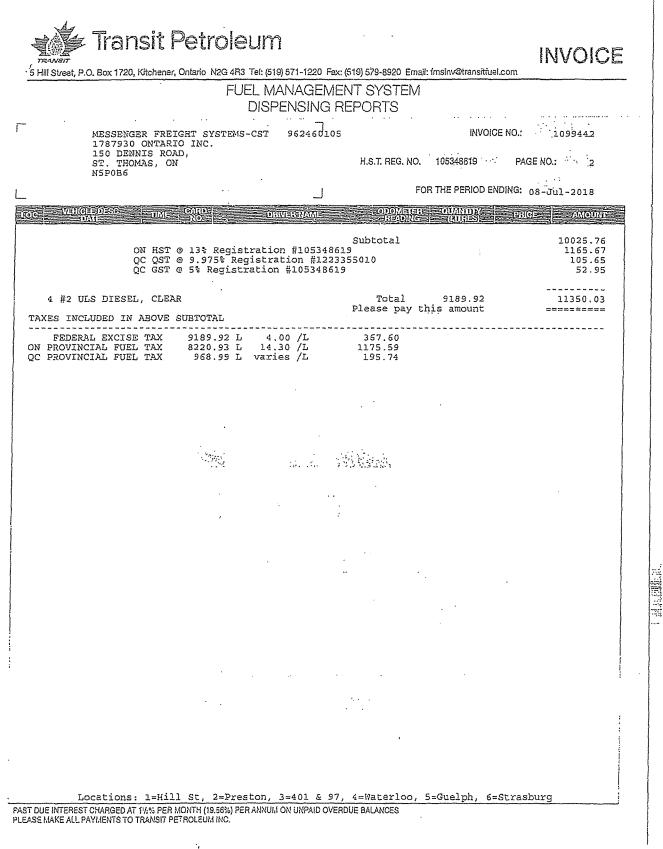

9. It is my understanding and belief that Hogg has applied the \$83,734 taken from 178 against outstanding balances owing for the period prior to the date of the NOI.

10. Following the issuance of the NOI, during the period from July 3 until July 8, 2018, Hogg supplied fuel to 178 for which it has invoiced the sum of \$50,639.03.

Jul. During the period from July 9 until July 15, 2018, Hogg supplied fuel and services to 178 for which it has invoiced the sum of \$33,795.25.

12. 178 has paid the sum of \$36,000 to Hogg for fuel provided on July 9, 10, and 11, 2018,

13. As a result of the above referenced financial transactions, Hogg has supplied post-NOI fuel in the aggregate amount of \$84,434.28, for which it has been paid the sum of \$36,000, leaving a balance owing to Hogg for post-NOI fuel of \$48,434.28.