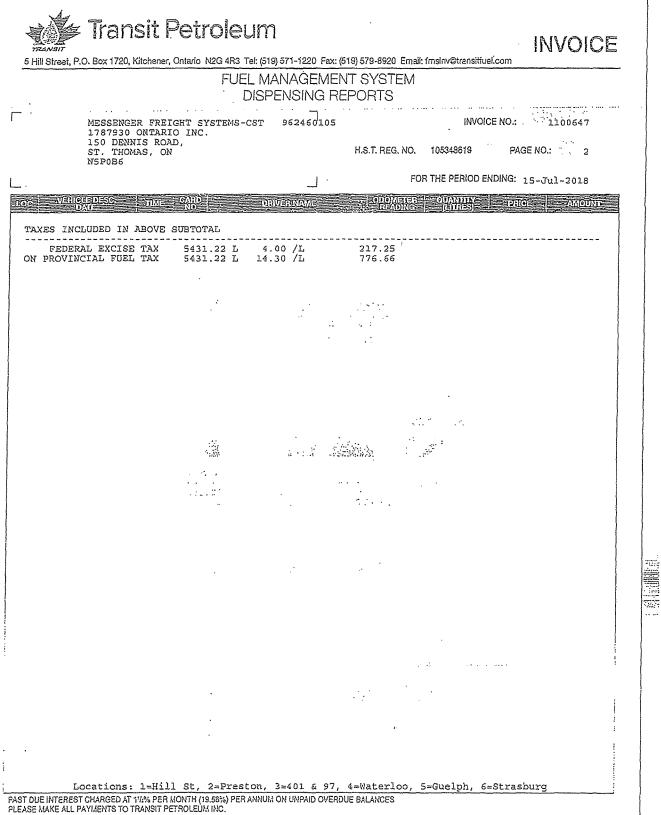

Jul. During the period from July 9 until July 15, 2018, Hogg supplied fuel and services to 178 for which it has invoiced the sum of \$33,795.25.

12. 178 has paid the sum of \$36,000 to Hogg for fuel provided on July 9, 10, and 11, 2018,